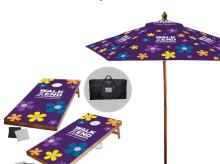

\$1,500

\$2,500\*

Osprey Arcane™ XL Day with Custom Initials or The North Face® Apex DryVent™ Jacket\*\*

\$5,000

Regulation Corn Hole or 7' Market Umbrella

\$7,500

Yeti Backpack Soft Cooler or PI Woodburning
Pizza Oven