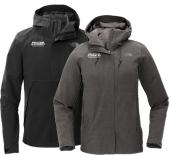

\$1,500

\$2,500\*

Osprey Arcane™ XL Day with Custom Initials or The North Face® Apex DryVent™ Jacket\*\*

\$5,000

Regulation Corn Hole or 7' Market Umbrella

\$7,500

Yeti Backpack Soft Cooler or PI Woodburning
Pizza Oven