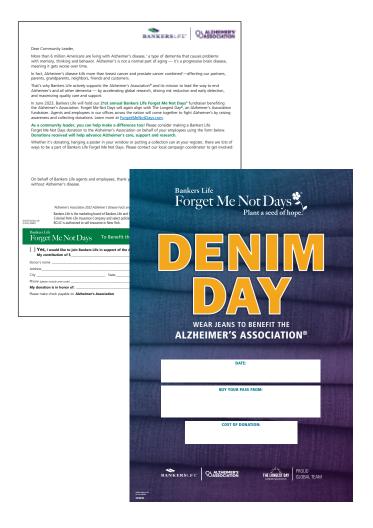

#### • Host an Office Denim Day

- » Participants pay to wear jeans (you set the price, such as \$1, \$5 or \$10 per day).
- » Use the posters and jeans passes to create your event:
  - Posters: <u>Click here to access, download</u> <u>and print the poster</u>. Then, customize with your event's details.
  - Jeans passes: <u>Click here to access</u>, <u>download and print passes</u>. Two different color passes (<u>blue</u> and <u>purple</u>) give you the option to host more than one Denim Day or charge different prices.

#### For example:

- » Blue pass is for Monday's Denim Day and the purple pass is for Friday's Denim Day.
- » Blue pass is for \$3 one-day Denim Day pass and the purple pass is for the \$5 two-day Denim Day pass.