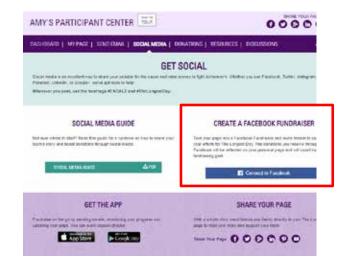

#### Get social.

In this section you can:

- Create a Facebook Fundraiser by clicking "Connect to Facebook!" All of your donations through Facebook will be in your progress tab if you connect it through your participant center. This was one of the best fundraising tools in 2018.
- · Check out the Social Media Guide.
- Download The Longest Day app to text friends and family and to deposit check donations immediately.
   How cool is that!!
- Not on Facebook? Use the Social Fundraising tools to schedule Tweets and LinkedIn posts.