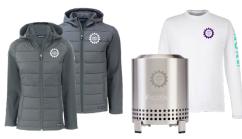

\$1,600

SOLSTICE CHAMPION LEVEL

Samsonite Virtuosa Suitcase or Patagonia Nano Puff Jacket

\$7,500

Clique Summit Performance Full-Zip Fleece or Arctic Zone® Titan Thermal HP® Copper Mug 14 oz.

\$750

C&B Evok Hybrid Full-Zip Hooded Jacket or Mesa Tabletop Solo Stove AND Long-Sleeved T-Shirt