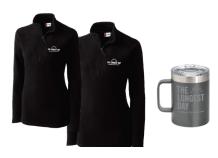

\$1,600

SOLSTICE CHAMPION LEVEL

Samsonite Virtuosa Suitcase or Patagonia Nano Puff Jacket

\$7,500

Clique Summit Performance Full-Zip Fleece or Arctic Zone® Titan Thermal HP® Copper Mug 14 oz.

\$750

C&B Evok Hybrid Full-Zip Hooded Jacket or Mesa Tabletop Solo Stove AND Long-Sleeved T-Shirt

\$2,500

ELITE SOLSTICE CHAMPION LEVEL

Bose Quiet Comfort Headphones or Pi Wood-Burning Pizza Oven

\$10,000

- Incentives available to registered participants only. Register at alz.org/TLD.

  One incentive per participant at or below amount of funds raised. Funds must be received by July 31, 2025.