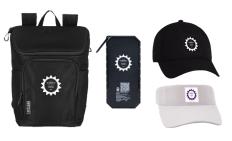

\$1,000

Igloo® Trailmate 50 qt. Hard Side Cooler or Double Party Chair AND Team 365 Unisex Rain Jacket

\$5,000

PREMIER SOLSTICE CHAMPION LEVEL

Essos 2 Wireless Earbuds or Clique Active Charge Polo

\$500

CamelBak Denali Backpack Cooler or UL-Listed Solar Wireless Power Bank AND Hat or Visor

\$1,600

SOLSTICE CHAMPION LEVEL

Samsonite Virtuosa Suitcase or Patagonia Nano Puff Jacket

\$7,500

Clique Summit Performance Full-Zip Fleece or Arctic Zone® Titan Thermal HP® Copper Mug 14 oz.

\$750

C&B Evok Hybrid Full-Zip Hooded Jacket or Mesa Tabletop Solo Stove AND Long-Sleeved T-Shirt