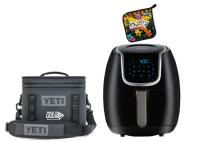

YETI Hopper cooler or PowerXL air fryer with pot holder

\$7,500

GoPro bundle with dry bag or three suitcase set with luggage tags