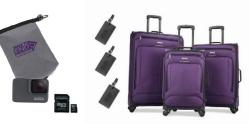

YETI Hopper cooler or PowerXL air fryer with pot holder

\$7,500

GoPro bundle with dry bag or three suitcase set with luggage tags