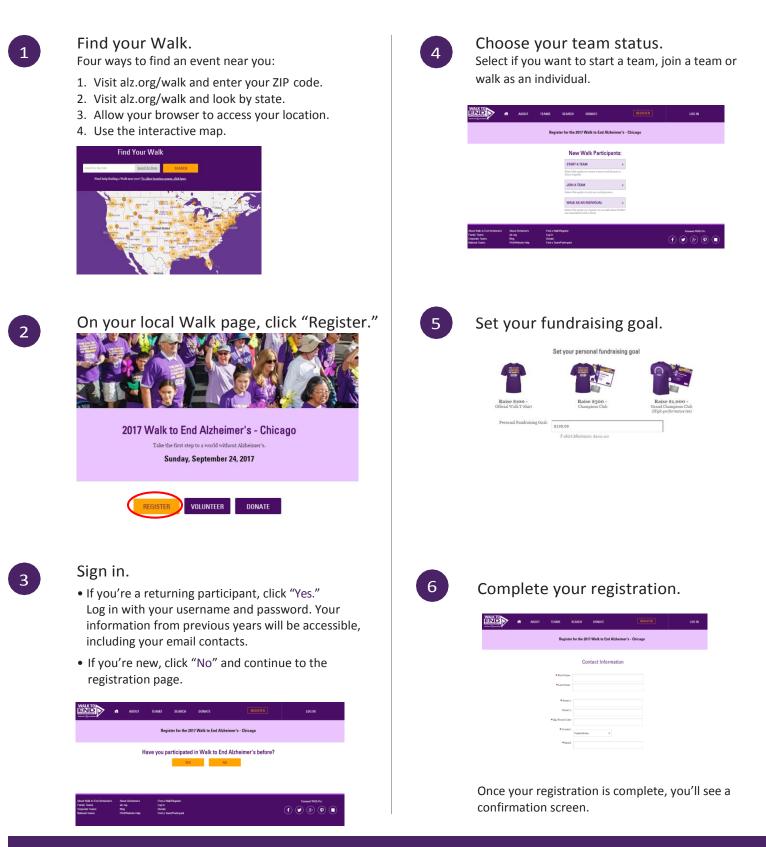

## Set up your participant page.

Closing the confirmation screen will take you directly to your Participant Center dashboard. From there, click "My Page."

In this section you can:

- Create a shortcut link to your page by clicking "Customize Your Link."
- Share your link in emails, on social media and in other fundraising or recruiting materials.
- Update your personalized video on who you are honoring
- Customize your page by uploading a photo or YouTube video.
- Add your story the reason why you participate.
- Edit your team's page under the "My Team's Page" tab (Team Captains only).

Be sure to click "Save" after completing each section.

| WALKTO | đ | ABOUT         | TEAMS           | SEARCH            | DONATE          |                                                                                            | E          | ARTICIPANT CENTER |
|--------|---|---------------|-----------------|-------------------|-----------------|--------------------------------------------------------------------------------------------|------------|-------------------|
|        |   | AMY'S PA      |                 |                   | TOUR            |                                                                                            |            |                   |
|        |   | DASHBOARD     | MTEPAGE   SE    | ND EMAIL   S      | ROCIAL MEDIA    | PROGRESS   TOOLS & TIPS                                                                    | ALERTS -   |                   |
|        |   | MY PAGE       | MY TE           | AMSPACE           |                 |                                                                                            |            |                   |
|        |   | YOUR PAGE     | LINK            |                   |                 | VEW YOU                                                                                    | R PAGE     |                   |
|        |   | http://sec.al | sing/ste/TR75_k | l-acgililipp-pers | nalique-arraiga | Club the "Customize Your Link" botton to ed<br>personalize your Walk page Ink, then club " |            |                   |
|        |   | CUSTOMIZ      | EYOUHLOOK       | COPY LINK         | TO CLIPBOARD    | Se pour page public or prints?<br>Pratie<br>Growycese can flad and view your Personal F    | t<br>(Adv) |                   |

# Share on social media.

At the bottom of the "My Page" section, select where you'd like to share your page by clicking the appropriate social media icon. Be sure to tag friends who you'd like to join your team or support your efforts.

| Share your page with friends and family and let them know why you're<br>participating in The Walk to End Alzheimer's. | f ♥ 8+ in 𝒫 ☎ |
|-----------------------------------------------------------------------------------------------------------------------|---------------|

For more ideas and tips for fundraising on social media, click the "Social Media" tab.

| AMY'S PARTICIPANT CENTER THE THE STORE                                                                                                                                                         | PROGRESS   TOOLS & THYS   ALERTS -                                                                 |
|------------------------------------------------------------------------------------------------------------------------------------------------------------------------------------------------|----------------------------------------------------------------------------------------------------|
| GET SOCIAL                                                                                                                                                                                     | PROGRESS   TOOLS & TIPS   ALERTS -                                                                 |
|                                                                                                                                                                                                |                                                                                                    |
| On average, fundraisers who use social media raise 40 percent more than th<br>for the came and raise money to fight Adheimer's.<br>Use the resourcess below to get social? #ENDALZ #WalkgENDAE | hose who don't. Social media is a fun and easy way to share your passion<br>1.2                    |
| SOCIAL MEDIA GUIDE                                                                                                                                                                             | FUNDRAISE ON FACEBOOK                                                                              |
| Not sure where to start? Read this guide for a rundown on how to<br>share your team's story and boost domations via social media.                                                              | This tool makes it simple to keep track of your progress, schedule<br>posts and thank your donnes. |
| SOCIAL MEDIA GUIDE                                                                                                                                                                             | FUNDRAISE ON FACEBOOK                                                                              |

### Send email.

Click "Send Email" and decide your delivery method.

Through your personal account:

- Select one of the email templates provided in the Participant Center.
- Copy the message and paste it into a new email in your personal account.
- Edit the message to make it your own and included is a link to your personal page.