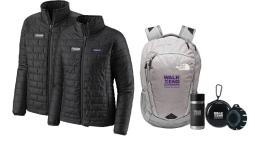

\$5,000

Patagonia® Nano Puff jacket\*\* or YETI® 12-oz Hotshot Bottle, BBTEK Lightshow waterproof speaker and The North Face® connector backpack

Sonos® One SL speaker or 13-quart Corkcicle® Chillpod

\$7,500 \$10,000