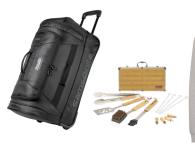

Samsonite® wheeled duffel bag or Cuisinart® bamboo 13-piece grill set AND Elite Grand Champion Clique Lift Eco Performance unisex crewneck sweatshirt

\$1,000\*

mophie® 4-in-1 universal wireless charging mat or nutribullet® blender combo