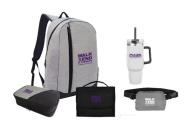

\$750

Folding captain's chair or mophie® Power Boost 10,000 mAh Power Bank AND Grand Champion Team 365 Zone performance long-sleeved T-shirt

Laptop backpack, toiletry bag and tech organizer or belt bag and 40-oz stainless steel tumbler