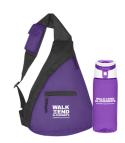

\$100

Crossbody sling backpack or shatter-resistant flip-top sports bottle

\$300

Fleece travel blanket (48" x 53") or polycanvas tote bag AND Champion medal

\$500\*

Insulated cooler backpack or The North Face® fleece-lined beanie