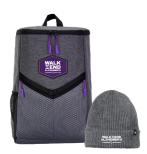

\$100

Crossbody sling backpack or shatter-resistant flip-top sports bottle

\$300

Fleece travel blanket (48" x 53") or polycanvas tote bag AND Champion medal

\$500\*

Insulated cooler backpack or The North Face® fleece-lined beanie