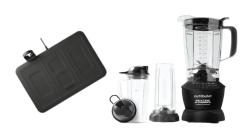

Samsonite® wheeled duffel bag or Cuisinart® bamboo 13-piece grill set AND Elite Grand Champion Clique Lift Eco Performance unisex crewneck sweatshirt

\$1,000\*

mophie® 4-in-1 universal wireless charging mat or nutribullet® blender combo