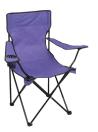

\$750

Folding captain's chair or mophie® Power Boost 10,000 mAh Power Bank AND Grand Champion Team 365 Zone performance long-sleeved T-shirt

Laptop backpack, toiletry bag and tech organizer or belt bag and 40-oz stainless steel tumbler