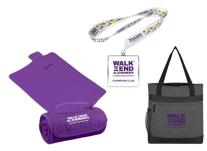

\$100

Crossbody sling backpack or shatter-resistant flip-top sports bottle

\$300

Fleece travel blanket (48" x 53") or polycanvas tote bag AND Champion medal

\$500\*

Insulated cooler backpack or The North Face® fleece-lined beanie