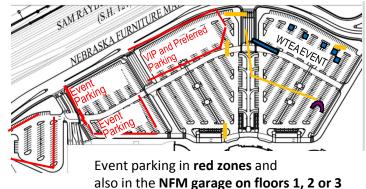

The event and route start are located in the Northeast Parking Lot Area in front of the store facing Hwy 121 (Sam Raburn Tollway)

There is plenty of free parking including the parking lot next to the event and the large garage. We expect up to 7,000 participants.. All participants must check-in and we encourage you to register ahead of time to speed the process on event day. You can register as part of a Walk team or as an individual. Strollers and wheel-chairs are welcome. For safety reasons no skateboard or shoes with wheels please. Dogs who are good in social settings and with other dogs are welcome and must be on a 4'-6' non-retractable leash and up to date on vaccinations. Activities include: Kids Zone, Doggie Zone, Tribute Wall, Entertainment, Caregiver Corner, Food Trucks, Champions Club and more! Visit: ALZ.ORG/WALK or contact Danielle Brown Tolson at 214.540.2471 or <a href="mailto:dabrown@alz.org">dabrown@alz.org</a> for details.