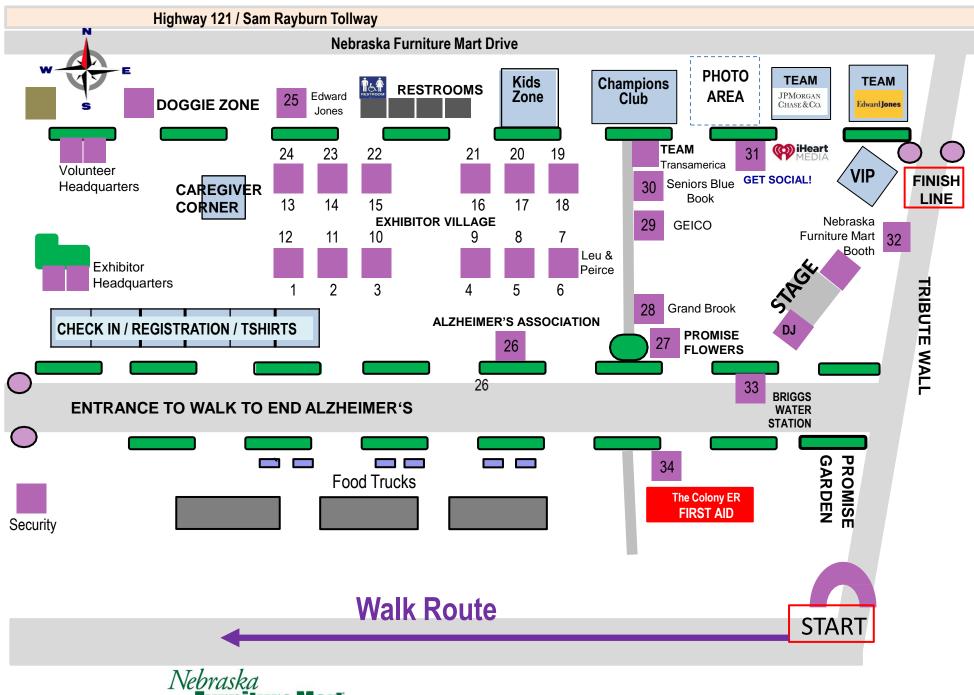

## **EXHIBITORS, ACTIVITIES & RESOURCES**

- 1. Arden Courts of Richardson
- 2. Advanced Rehab Trust Home Health
- 3. Brookdale
- 4. The Cottages at Chapel Creek
- 5. Encompass Home Health
- 6 & 7. Leu & Peirce, PLLC
- 8. Arbor Hills, Saddle Brook Memory Care
- 9. Bank of Texas
- 10. La Fontaine Memory Care
- 11. Home Instead
- 12. WellBridge Healthcare
- 13. Atria Senior Living
- 14. VNA
- 15. Glast, Phillips & Murray
- 16. Sunrise Senior Living
- 17. Visiting Angels
- 18. Parkview in Frisco

- 19 Frisco Chamber Senior Service Alliance / Healthcare Council
- 20. Intuit
- 21 The Ivy of McKinney
- 22. Water Station
- 23. Wellness Center for Older Adults
- 24. Bubbl
- 25. Edward Jones (Dog Photo Booth & The Boarding Bungalow)
- 26. Alzheimer's Association (Info)
- 27. Promise Flowers
- 28. Grand Brook Memory Care
- 29. GEICO
- 30. Seniors Blue Book
- 31. Get Social! & i Heart Radio
- 32. Nebraska Furniture Mart Booth
- 33. Briggs Water Station
- 34. The Colony ER (FIRST AID)