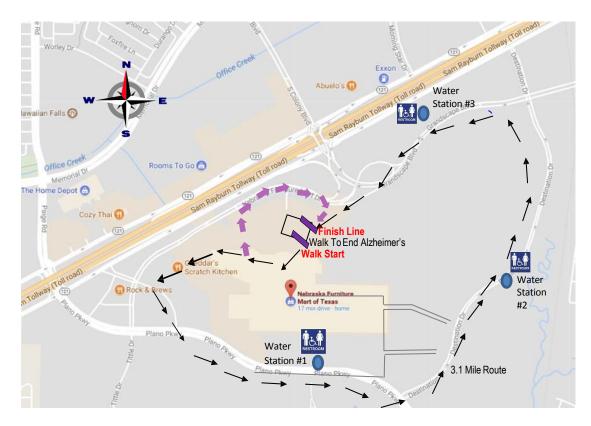

The event and route start are located in the Northeast Parking Lot Area in front of the store facing Hwy 121 (Sam Raburn Tollway)

There is plenty of free parking including the parking lot next to the event and the large garage. We expect up to 7,000 participants.. All participants must check-in and we encourage you to register ahead of time to speed the process on event day. You can register as part of a Walk team or as an individual. Strollers and wheel-chairs are welcome. For safety reasons no skateboard or shoes with wheels please. Dogs who are good in social settings and with other dogs are welcome and must be on a 4'-6' non-retractable leash and up to date on vaccinations. Activities include: Kids Zone, Doggie Zone, Tribute Wall, Entertainment, Caregiver Corner, Food Trucks, Champions Club and more! Visit: ALZ.ORG/WALK or contact Danielle Brown Tolson at 214.540.2471 or <a href="mailto:dabrown@alz.org">dabrown@alz.org</a> for details.

## Walk Route: 3 Mile Route

Starting from northeast end of the NFM Parking Lot Walk to front of NFM store and then walk west across front of the store. Take the path through the parking lot to Plano Parkway. Stay on the wide sidewalk on Plano Parkway. Turn left on Destination Drive Walk north on Destination Drive to Grandscape Blvd. and continue back to the event location and the finish line. Water Stations have water, shade, seating and restroom.

## Alternate Shorter Route

Begins at the START line, goes through parking lot, North to Nebraska Furniture Mart Drive and then East back to event and FINISH LINE.

FUTNITUTE MART (APPLIANCE & ELECTRONICS ENTRANCE)