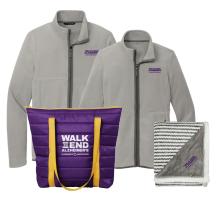

Fleece sweatshirt, windproof umbrella or wireless charging notebook

\$100

\$300

\$500

\$750

Stainless steel thermal bottle, padded laptop sling bag or quick-charge wireless earbuds AND Grand Champion ringspun T-shirt

Quilted puffy tote, anti-pill fleece jacket\* or sherpa blanket

Collapsible cooler chair, trail gift set with insulated bag and drinkware, or duffle backpack AND Elite Grand Champion half-zip pullover

\$1,000