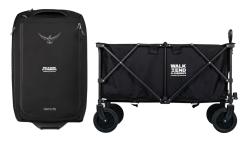

\$1,500

\$2,500

JBL waterproof Bluetooth speaker, or windand water-resistant shell jacket\*

YETI Hopper® Flip cooler, or Under Armour kit with backpack, duffel bag and water bottle

Osprey Daylite® wheeled duffel, or steel-frame wagon with carrying case