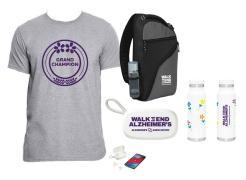

2023 Walk to End Alzheimer's participant T-shirt

Diner mug, 2024 Walk to End Alzheimer's calendar, or nylon bag with built-in pouch

Can-shaped glass with lid and straw, mesh-back baseball cap or crossbody/ waist bag AND Champion medal

Fleece sweatshirt, windproof umbrella or wireless charging notebook

\$100

\$300

\$500

\$750

Stainless steel thermal bottle, padded laptop sling bag or quick-charge wireless earbuds AND Grand Champion ringspun T-shirt