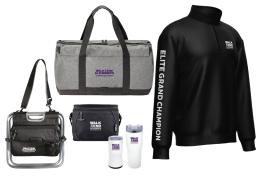

Quilted puffy tote, anti-pill fleece jacket\* or sherpa blanket

Collapsible cooler chair, trail gift set with insulated bag and drinkware, or duffle backpack AND Elite Grand Champion half-zip pullover

\$1,000

\$1,500

\$2,500

JBL waterproof Bluetooth speaker, or windand water-resistant shell jacket\*

YETI Hopper® Flip cooler, or Under Armour kit with backpack, duffel bag and water bottle

Osprey Daylite® wheeled duffel, or steel-frame wagon with carrying case