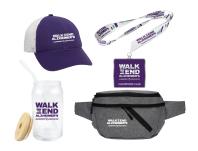

2023 Walk to End Alzheimer's participant T-shirt

Diner mug, 2024 Walk to End Alzheimer's calendar, or nylon bag with built-in pouch

Can-shaped glass with lid and straw, mesh-back baseball cap or crossbody/ waist bag AND Champion medal