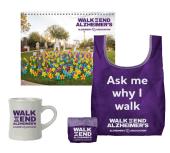

2023 Walk to End Alzheimer's participant T-shirt

Diner mug, 2024 Walk to End Alzheimer's calendar, or nylon bag with built-in pouch

Can-shaped glass with lid and straw, mesh-back baseball cap or crossbody/ waist bag AND Champion medal