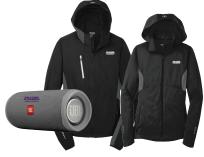

\$1,500

\$2,500

JBL waterproof Bluetooth speaker, or windand water-resistant shell jacket\*

YETI Hopper® Flip cooler, or Under Armour kit with backpack, duffel bag and water bottle

Osprey Daylite® wheeled duffel, or steel-frame wagon with carrying case