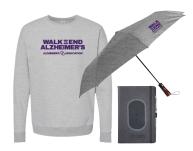

Fleece sweatshirt, windproof umbrella or wireless charging notebook

\$100

\$300

\$500

\$750

Stainless steel thermal bottle, padded laptop sling bag or quick-charge wireless earbuds AND Grand Champion ringspun T-shirt