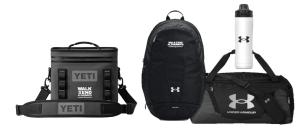

\$1,500

\$2,500

JBL waterproof Bluetooth speaker, or windand water-resistant shell jacket\*

YETI Hopper® Flip cooler, or Under Armour kit with backpack, duffel bag and water bottle

Osprey Daylite® wheeled duffel, or steel-frame wagon with carrying case